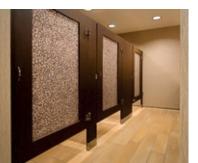

Materials include: Wood Veneers
Stone
Solid Surface
3-Form
High Pressure Laminates
Compact Laminate

Common Options: Zero Sightline (no gaps at doors)

Euro Style (pilasters set on pedestals)
Over Sized (84" tall doors, 96" tall panels)

Louvered Doors

Door Lites

Captured Panel (Deco Metal, Deco Leather, veneer)
Engraving

Custom Prints (laminates and compact)

HeH Banding (matching color edges for phenolic) Wood Veneer covered compact laminate