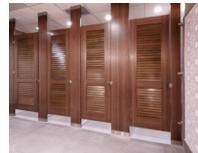

Louvered Doors

Door Lites

Captured Panel (Deco Metal, Deco Leather, veneer)
Engraving

Custom Prints (laminates and compact)

HeH Banding (matching color edges for phenolic) Wood Veneer covered compact laminate