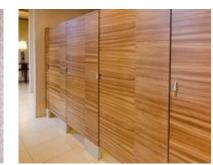

Materials include: Wood Veneers
Stone
Solid Surface
3-Form
High Pressure Laminates
Compact Laminate

Common Options: Zero Sightline (no gaps at doors)

Euro Style (pilasters set on pedestals)
Over Sized (84" tall doors, 96" tall panels)