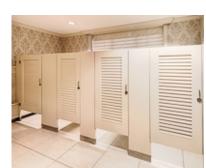

Louvered Doors

Door Lites

Captured Panel (Deco Metal, Deco Leather, veneer)
Engraving

Custom Prints (laminates and compact)

HeH Banding (matching color edges for phenolic) Wood Veneer covered compact laminate