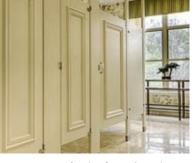

Materials include: Wood Veneers
Stone
Solid Surface
3-Form
High Pressure Laminates
Compact Laminate

Common Options: Zero Sightline (no gaps at doors)

Euro Style (pilasters set on pedestals)
Over Sized (84" tall doors, 96" tall panels)