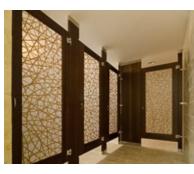

## ronwood

Ironwood Manufacturing wants to work with you to realize your bathroom design intent. Too often traditional toilet partitions dominate a restroom space. Ironwood toilet partitions offer beauty and simplicity which can enable a balanced, complimentary space.

Materials include: Wood Veneers
Stone
Solid Surface
3-Form
High Pressure Laminates
Compact Laminate

Common Options: Zero Sightline (no gaps at doors)

Euro Style (pilasters set on pedestals)
Over Sized (84" tall doors, 96" tall panels)

Louvered Doors

Door Lites

Captured Panel (Deco Metal, Deco Leather, veneer)
Engraving

Custom Prints (laminates and compact)

HeH Banding (matching color edges for phenolic) Wood Veneer covered compact laminate