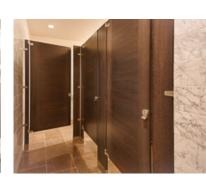

Materials include: Wood Veneers
Stone
Solid Surface
3-Form
High Pressure Laminates
Compact Laminate

Common Options: Zero Sightline (no gaps at doors)

Euro Style (pilasters set on pedestals)
Over Sized (84" tall doors, 96" tall panels)

Louvered Doors

Door Lites

Captured Panel (Deco Metal, Deco Leather, veneer)
Engraving

Custom Prints (laminates and compact)

HeH Banding (matching color edges for phenolic) Wood Veneer covered compact laminate