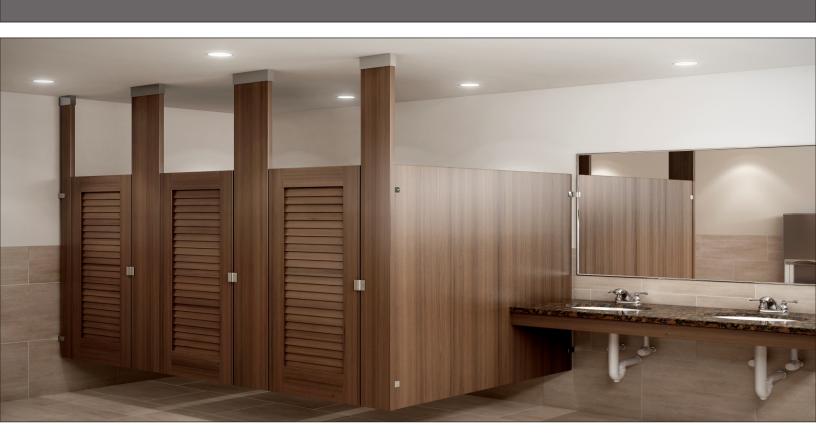

## ronwood

Ironwood Manufacturing wants to work with you to realize your bathroom design intent. Too often traditional toilet partitions dominate a restroom space. Ironwood toilet partitions offer beauty and simplicity which can enable a balanced, complimentary space.

Materials include: Wood Veneers
Stone
Solid Surface
3-Form
High Pressure Laminates
Compact Laminate

Common Options: Zero Sightline (no gaps at doors)

Euro Style (pilasters set on pedestals)
Over Sized (84" tall doors, 96" tall panels)

Louvered Doors

Door Lites

Captured Panel (Deco Metal, Deco Leather, veneer)
Engraving

Custom Prints (laminates and compact)

HeH Banding (matching color edges for phenolic) Wood Veneer covered compact laminate