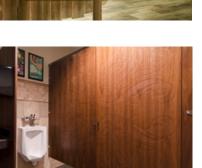

Materials include: Wood Veneers
Stone
Solid Surface
3-Form
High Pressure Laminates
Compact Laminate

Common Options: Zero Sightline (no gaps at doors)

Euro Style (pilasters set on pedestals)
Over Sized (84" tall doors, 96" tall panels)