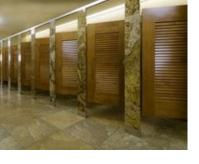

Louvered Doors

Door Lites

Captured Panel (Deco Metal, Deco Leather, veneer)
Engraving

Custom Prints (laminates and compact)

HeH Banding (matching color edges for phenolic) Wood Veneer covered compact laminate