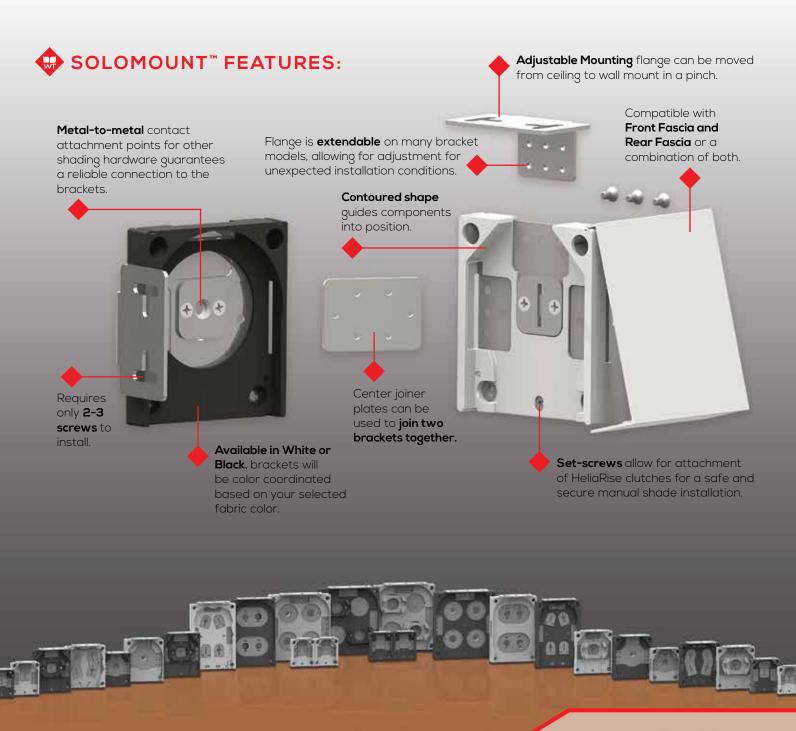

A HeliaRise® or MotoRise® shading system mounted with the SoloMount Bracket® is a guarantee of a worry-free installation. Whether needing to change from ceiling mount to wall mount, extend the bracket away from the mounting surface, or even join multiple brackets together, a SoloMount Bracket will ensure the solution is already in hand. Installing in half the time as other shading hardware, these adjustable, fascia compatible brackets are available for manual or motorized shading systems and come in single or double shade configurations.