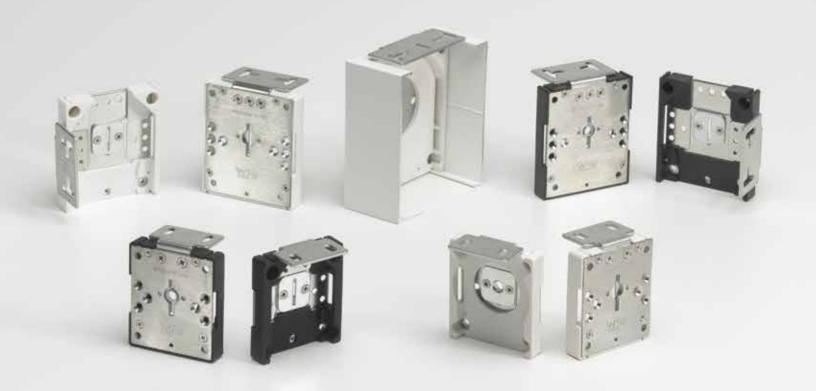

## THE SINGLE SOLUTION FOR EVERY INSTALLATION

When it comes to selecting the right window treatment for your solar control project, the priorities of an installer might be very different than that of an architect, designer, or homeowner. With the SoloMount Bracket® series, there is one hardware solution to please them all, and it is only available at WT Shade®

A HeliaRise® or MotoRise® shading system mounted with the SoloMount Bracket® is a guarantee of a worry-free installation. Whether needing to change from ceiling mount to wall mount, extend the bracket away from the mounting surface, or even join multiple brackets together, a SoloMount Bracket will ensure the solution is already in hand. Installing in half the time as other shading hardware, these adjustable, fascia compatible brackets are available for manual or motorized shading systems and come in single or double shade configurations.